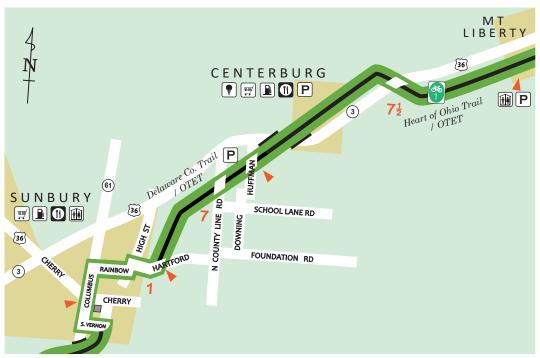

## NC4

SUNBURY - MOUNT LIBERTY The Ohio to Erie Trail (OTET) goes north on Columbus Street then turns right (east) on Rainbow Ave. The Trail jogs left (north) on High Street and then a quick right (east) onto Hartford Road. The OTET turns left (north) to join the new Delaware County Trail (DCT). The DCT goes to County Line Rd. The OTET crosses County Line Rd and joins the new extension of the Heart of Ohio Trail (HOOT) and heads toward Centerburg, the official geographic center of Ohio, and on to Mount Liberty.